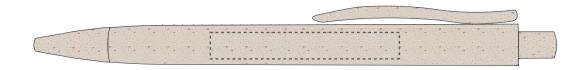

## **PANTONE REFERENCE(S)**

ARTWORK SCALE 100% Side Print Area: 60mm x 7mm

Product Image for visualisation - colours may vary

The dashed line is to demonstrate print area and will not appear on your printed item